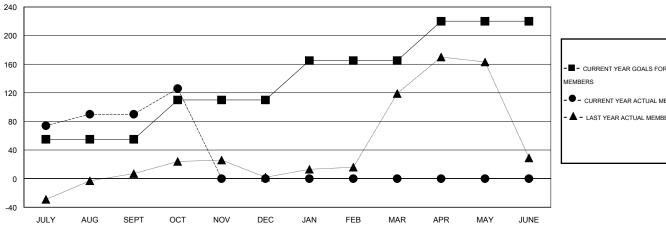

#### GOALS AND ACTUAL MEMBERS CUMULATIVE

| -■-  | · CURRENT YEAR GOALS FOR NEW |
|------|------------------------------|
| MEME |                              |
| -●.  | CURRENT YEAR ACTUAL MEMBERS  |
| - 🛦  | - LAST YEAR ACTUAL MEMBERS   |
|      |                              |
|      |                              |
|      |                              |

## **LOCATION SINGAPORE**

GMT CA 5

|                       |                  | Clubs     |                  |                  |                       |                    | Members                             |                    |                  |
|-----------------------|------------------|-----------|------------------|------------------|-----------------------|--------------------|-------------------------------------|--------------------|------------------|
| RESULTS FOR 2014-2015 |                  |           |                  |                  | RESULTS FOR 2014-2015 |                    |                                     |                    |                  |
| QUARTER               | NEW CLUB<br>GOAL | NEW CLUBS | DROPPED<br>CLUBS | NET<br>GAIN/LOSS | QUARTER               | NEW MEMBER<br>GOAL | CHARTER AND<br>NEW MEMBERS<br>ADDED | DROPPED<br>MEMBERS | NET<br>GAIN/LOSS |
| JULY/AUG/SEPT         | 1                | 2         | 1                | 1                | JULY/AUG/SEPT         | 55                 | 161                                 | 71                 | 90               |
| OCT/NOV/DEC           | 1                | 0         | 0                | 0                | OCT/NOV/DEC           | 55                 | 52                                  | 16                 | 36               |
| JAN/FEB/MAR           | 1                | 0         | 0                | 0                | JAN/FEB/MAR           | 55                 | 0                                   | 0                  | 0                |
| APR/MAY/JUNE          | 1                | 0         | 0                | 0                | APR/MAY/JUNE          | 55                 | 0                                   | 0                  | 0                |